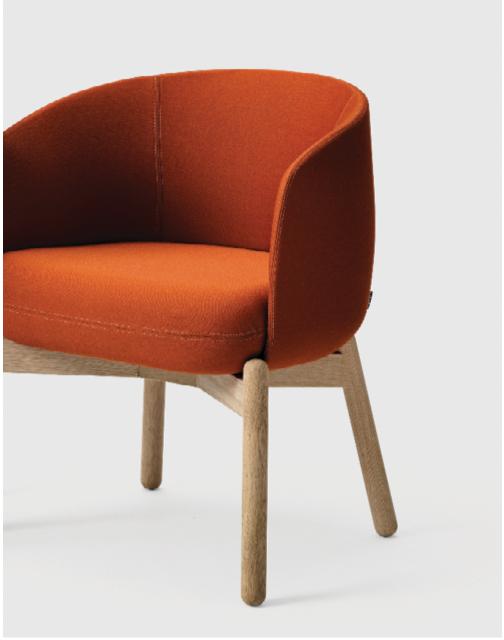

## **Curving Comfort**

The rounded shapes of the Nest Collection are expressive of Nordic design while making for an extremely comfortable place to work or relax. The curved back and seat of the chair and sofa wrap around you with a supportive embrace, while the wooden legs bring warmth and a classic appeal to the design.