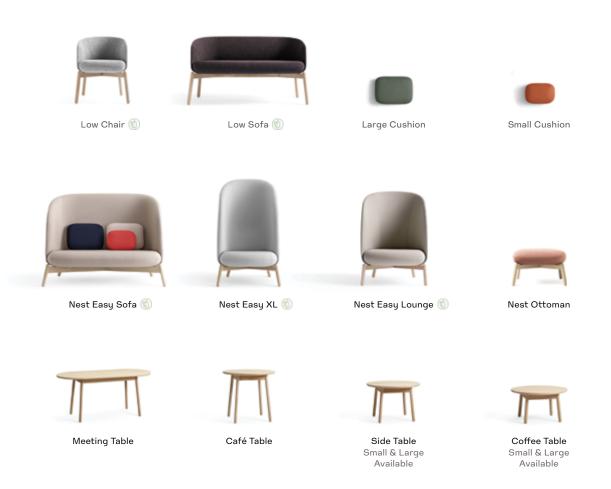

## MODELS:

<sup>📵</sup> This product has one or more sustainable attributes. Refer to hightoweraccess.com/sustainability for more information.