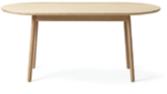

## A Seat at the Table

Any seat is a good seat when it's paired with the exquisitely crafted Nest Wood Tables. Whether used in a lounge, café, or meeting setting, the warmth and texture of these pieces exudes quality and timelessness. Find the right size to suit your space from 6 different options in solid soaped oak.

Café Table

Side Table Available in Small/Large

Coffee Table Available in Small/Large