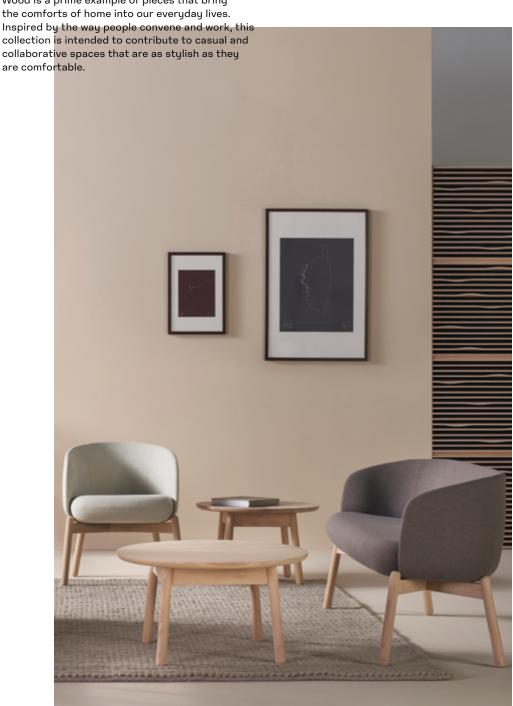

## A Seat at the Table

Any seat is a good seat when it's paired with the exquisitely crafted Nest Wood Tables. Whether used in a lounge, café, or meeting setting, the warmth and texture of these pieces exudes quality and timelessness. Find the right size to suit your space from 6 different options in solid soaped oak.

Café Table

Side Table Available in Small/Large

Coffee Table Available in Small/Large