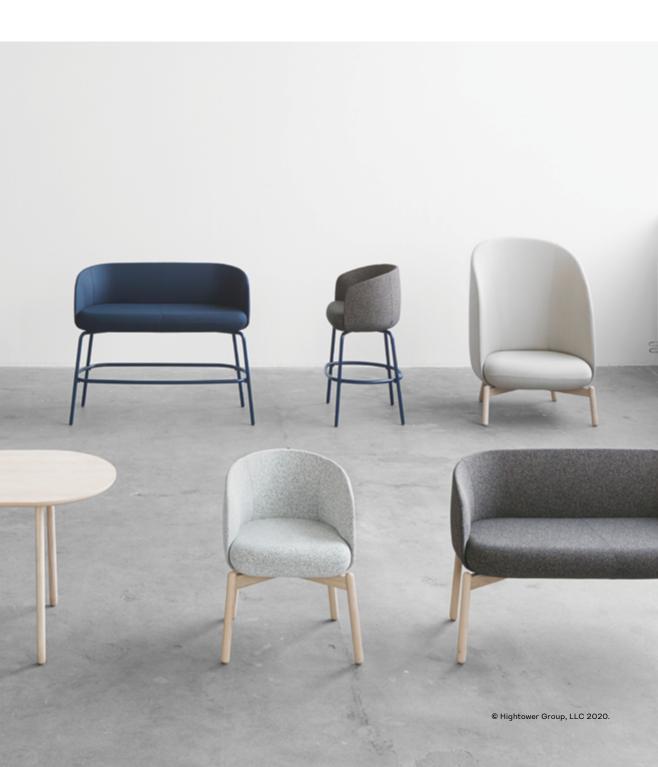

## All in the Family

Carry the comfort and high-design of the Nest Collection in Wood throughout any space with the addition of the metal models, as well as options for highback easy chair options. The iconic rounded look flows through each design, creating a consistent and eye-catching aesthetic in any modern space.