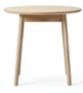

## A Seat at the Table

Any seat is a good seat when it's paired with the exquisitely crafted Nest Wood Tables. Whether used in a lounge, café, or meeting setting, the warmth and texture of these pieces exudes quality and timelessness. Find the right size to suit your space from 6 different options in solid soaped oak.

Café Table

Side Table Available in Small/Large

Coffee Table Available in Small/Large