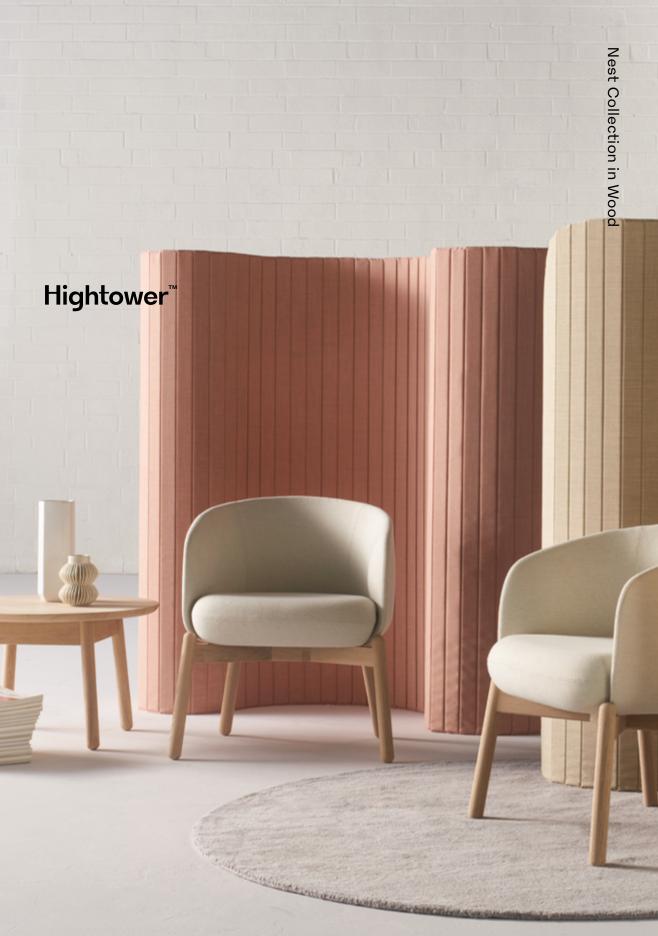

# **Nest Collection in Wood**

The line between home and public spaces is increasingly blurred, and the Nest Collection in Wood is a prime example of pieces that bring the comforts of home into our everyday lives.

## **Curving Comfort**

The rounded shapes of the Nest Collection are expressive of Nordic design while making for an extremely comfortable place to work or relax. The curved back and seat of the chair and sofa wrap around you with a supportive embrace, while the wooden legs bring warmth and a classic appeal to the design.