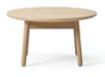

## A Seat at the Table

Any seat is a good seat when it's paired with the exquisitely crafted Nest Wood Tables. Whether used in a lounge, café, or meeting setting, the warmth and texture of these pieces exudes quality and timelessness. Find the right size to suit your space from 6 different options in solid soaped oak.

Café Table

Side Table Available in Small/Large

Coffee Table Available in Small/Large