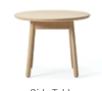

## A Seat at the Table

Any seat is a good seat when it's paired with the exquisitely crafted Nest Wood Tables. Whether used in a lounge, café, or meeting setting, the warmth and texture of these pieces exudes quality and timelessness. Find the right size to suit your space from 6 different options in solid soaped oak.

Café Table

Side Table Available in Small/Large

Coffee Table Available in Small/Large