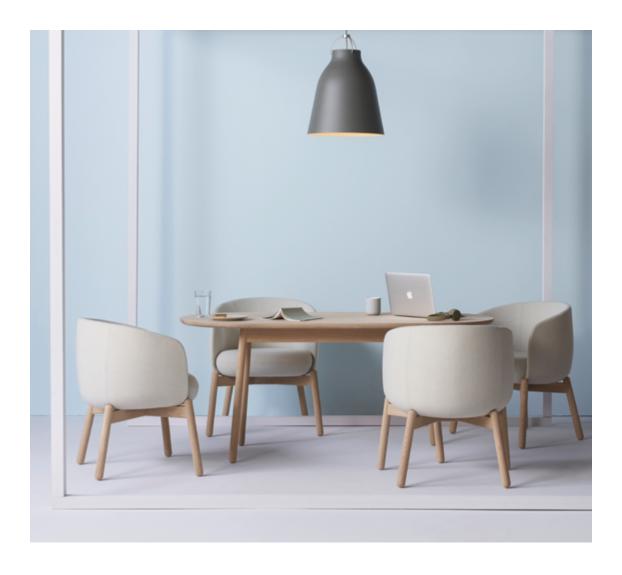

## A Seat at the Table

Any seat is a good seat when it's paired with the exquisitely crafted Nest Wood Tables. Whether used in a lounge, café, or meeting setting, the warmth and texture of these pieces exudes quality and timelessness. Find the right size to suit your space from 6 different options in solid soaped oak.